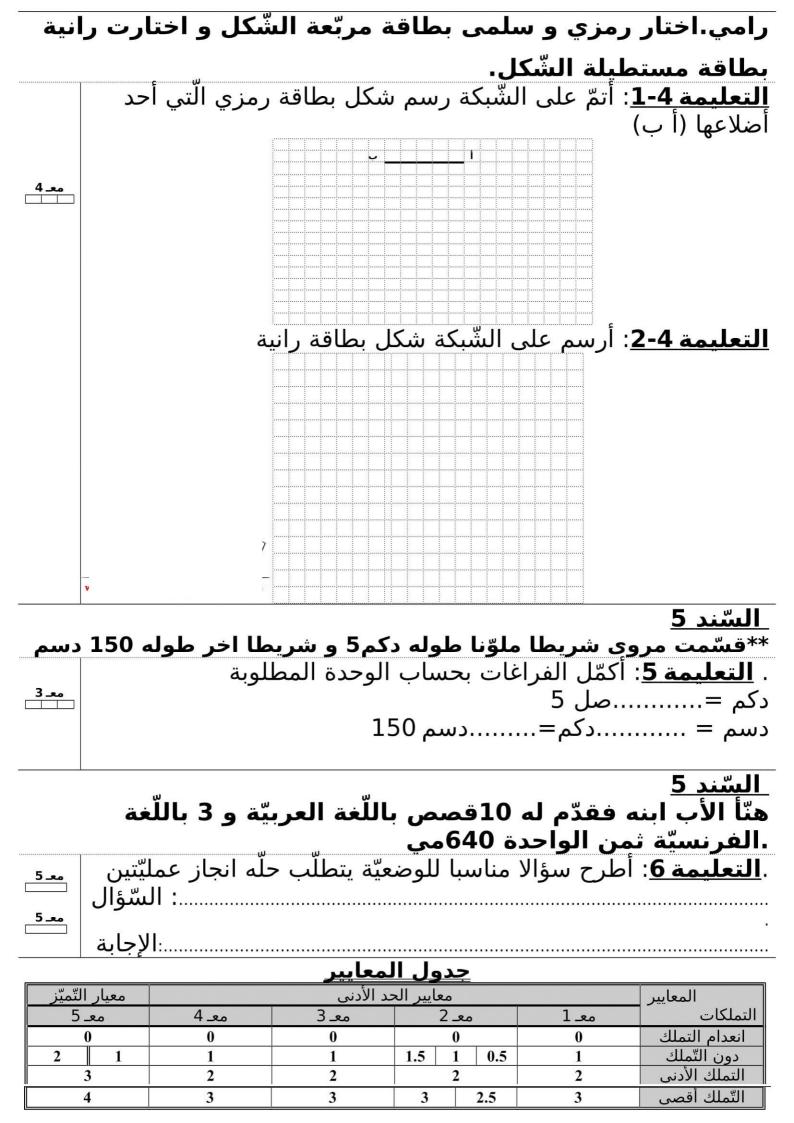

| 2013/                                                                | 2014    | تقييم مكتسبات التّلاميذ<br>نهاية الثّلاثيّة الثّانية<br>الريّاضيّات | المدرسة<br>الابتدائيّة: <b>اليزيدي</b><br>السّنة الرابعـــة |
|----------------------------------------------------------------------|---------|---------------------------------------------------------------------|-------------------------------------------------------------|
|                                                                      |         | الرقم                                                               | الإسم والَّلقبِّ<br>العدد:/20                               |
| <u>السّند 1:</u> قرر رمزي وسلمى ورانية الإحتفال بعيد ميلاد جارهم     |         |                                                                     |                                                             |
| الفقير رامي فخصصوا مبلغا ماليّا قدره 45د                             |         |                                                                     |                                                             |
| اشترى رمزي 13 بالونة بـ 550مي الواحدة و ورودا ملوّنة بـ              |         |                                                                     |                                                             |
|                                                                      |         |                                                                     | 5850مي                                                      |
| 1_zo<br>2_zo<br>2_zo<br>2_zo                                         |         | مصاريف رمزي بالـ(مي)                                                | : <b>التعليمة 1:</b> أحسب                                   |
| 2_so                                                                 |         |                                                                     |                                                             |
| <u>السّند 2</u>                                                      |         |                                                                     |                                                             |
| أمّا سلمي فقد اشترت 16قاروة من العصير بـ 1027مي الواجدة              |         |                                                                     |                                                             |
| ولعبة بـ 1500مي                                                      |         |                                                                     |                                                             |
| <b>ة 3:</b> أبحث عن مصاريف سلمى بالـ(مي)<br>                         |         |                                                                     | : <b>التعليمة 3:</b> أبحث ٤                                 |
| معـ 2                                                                |         |                                                                     |                                                             |
|                                                                      |         |                                                                     | <u>السّند 3</u>                                             |
| اشترت رانية 12علبة شكلاطة بـ 3800مي الأربع علب ومجموعة               |         |                                                                     |                                                             |
| قصصيّة بـ 2350مي،                                                    |         |                                                                     |                                                             |
| 1_==0<br>2_==0                                                       | المي    | بَب ثمن شراء علب الشّكلاطة ب                                        | : <b>التعليمة 1-3:</b> أحس                                  |
|                                                                      |         |                                                                     |                                                             |
| معـ 2                                                                |         | يب جملة مصاريف رانية بالمي                                          | : <b>التعليمة 2-3:</b> أحس                                  |
|                                                                      |         |                                                                     |                                                             |
| معـ 5                                                                | cl      | كفي المبلغ الّذي خصّصه الأطفا                                       |                                                             |
|                                                                      | ل تشراع |                                                                     |                                                             |
| :الحاجيّات ؟ أعلَّل إجابتـي                                          |         |                                                                     |                                                             |
| 5                                                                    | 7       |                                                                     |                                                             |
| www                                                                  |         |                                                                     |                                                             |
| <u>السّند 4 ا</u> تفق الإخوة الثّلاثة على تقديم بطاقتـي تهنئة لجارهم |         |                                                                     |                                                             |